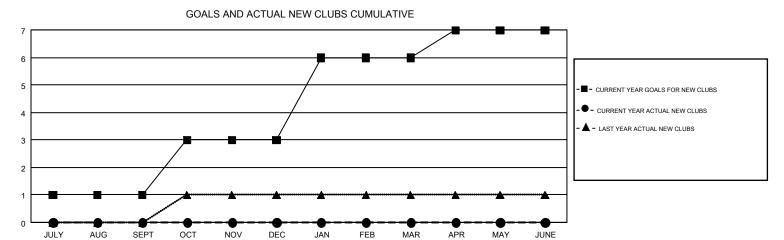

## Multiple District 7

LOCATION: ARKANSAS

GMT CA 1

GMT: HAL GRIFFIN

| Clubs         |               |             |               | Members               |                                                                |                                                              |                                                    |  |
|---------------|---------------|-------------|---------------|-----------------------|----------------------------------------------------------------|--------------------------------------------------------------|----------------------------------------------------|--|
|               | RESULTS FOR   | R 2016-2017 |               | RESULTS FOR 2016-2017 |                                                                |                                                              |                                                    |  |
| QUARTER       | NEW CLUB GOAL | NEW CLUBS   | DROPPED CLUBS | QUARTER               | NEW MEMBER GROWTH<br>NET GOAL (not reinstated<br>or transfers) | NEW MEMBER<br>GROWTH ACTUAL (not<br>reinstated or transfers) | DROPPED<br>MEMBERS ACTUAL<br>(including transfers) |  |
| JULY/AUG/SEPT | 1             | 0           | 2             | JULY/AUG/SEPT         | -2                                                             | 70                                                           | 138                                                |  |
| OCT/NOV/DEC   | 2             | 0           | 1             | OCT/NOV/DEC           | 58                                                             | 70                                                           | 113                                                |  |
| JAN/FEB/MAR   | 3             | 0           | 0             | JAN/FEB/MAR           | 70                                                             | 102                                                          | 106                                                |  |
| APR/MAY/JUNE  | 1             | 0           | 0             | APR/MAY/JUNE          | 36                                                             | 66                                                           | 85                                                 |  |