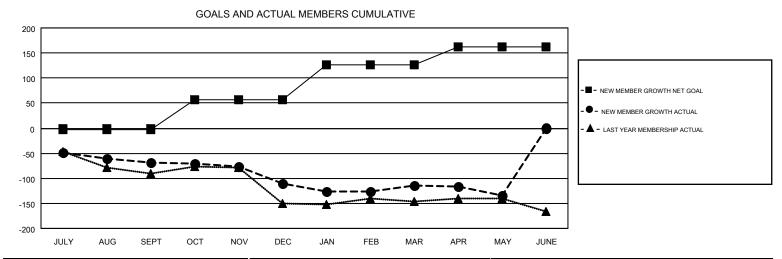

## Multiple District 7

LOCATION: ARKANSAS

GMT CA 1

GMT: HAL GRIFFIN

| Clubs         |               |             |               | Members               |                                                                |                                                              |                                                    |  |
|---------------|---------------|-------------|---------------|-----------------------|----------------------------------------------------------------|--------------------------------------------------------------|----------------------------------------------------|--|
|               | RESULTS FOR   | R 2016-2017 |               | RESULTS FOR 2016-2017 |                                                                |                                                              |                                                    |  |
| QUARTER       | NEW CLUB GOAL | NEW CLUBS   | DROPPED CLUBS | QUARTER               | NEW MEMBER GROWTH<br>NET GOAL (not reinstated<br>or transfers) | NEW MEMBER<br>GROWTH ACTUAL (not<br>reinstated or transfers) | DROPPED<br>MEMBERS ACTUAL<br>(including transfers) |  |
| JULY/AUG/SEPT | 1             | 0           | 2             | JULY/AUG/SEPT         | -2                                                             | 70                                                           | 138                                                |  |
| OCT/NOV/DEC   | 2             | 0           | 1             | OCT/NOV/DEC           | 58                                                             | 70                                                           | 113                                                |  |
| JAN/FEB/MAR   | 3             | 0           | 0             | JAN/FEB/MAR           | 70                                                             | 102                                                          | 106                                                |  |
| APR/MAY/JUNE  | 1             | 0           | 0             | APR/MAY/JUNE          | 36                                                             | 66                                                           | 85                                                 |  |